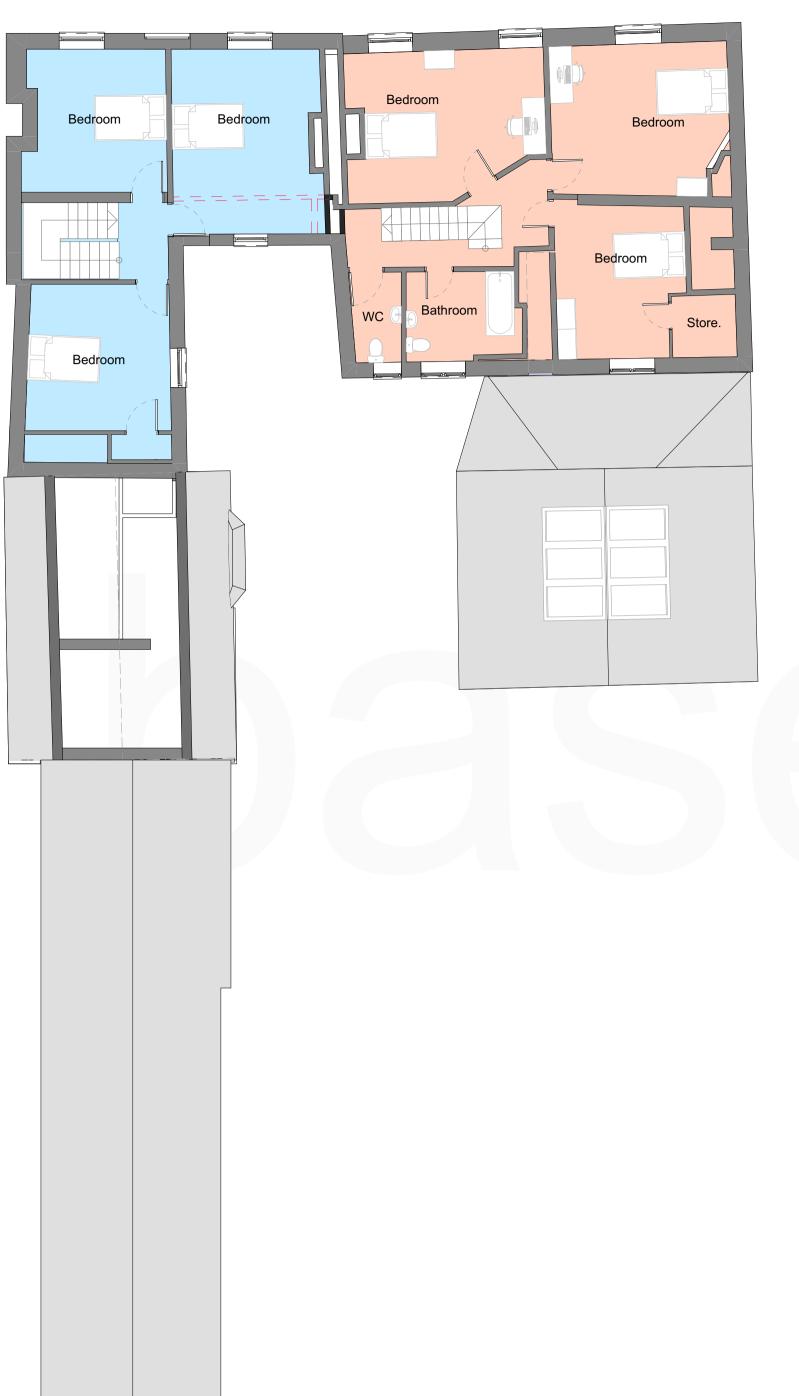

SCALE BAR 1:100

ARCHITECTS

base Architecture and Design Ltd W: basearchitecture.co.uk

Shrewsbury Conwy Chester

T: 01244 569008 T: 01743 236400

Unit 01

178.1m<sup>2</sup> 3B5P (min103m<sup>2</sup>)

Unit 02

195.7m<sup>2</sup> 4B5P (min103m<sup>2</sup>)

Revision Description. Amended unit 01 in line with conservation By. JWS comments.

Scale. Drawn by. 1:100 @ A3 JWS Date. Chk. 14.04.22 JTS

**Project Title** 

High St, Newport - Picken

Client

Beumaris Road Ltd.

**Drawing Title** 

Proposed Second Floor Plan

Project No. Drawing No. BA2836 PL-111

This drawing is the property of base Architecture & Design Ltd. It shall not be copied or scanned, in part or whole, without prior consent of base Architecture and Design. Do not scale this drawing.